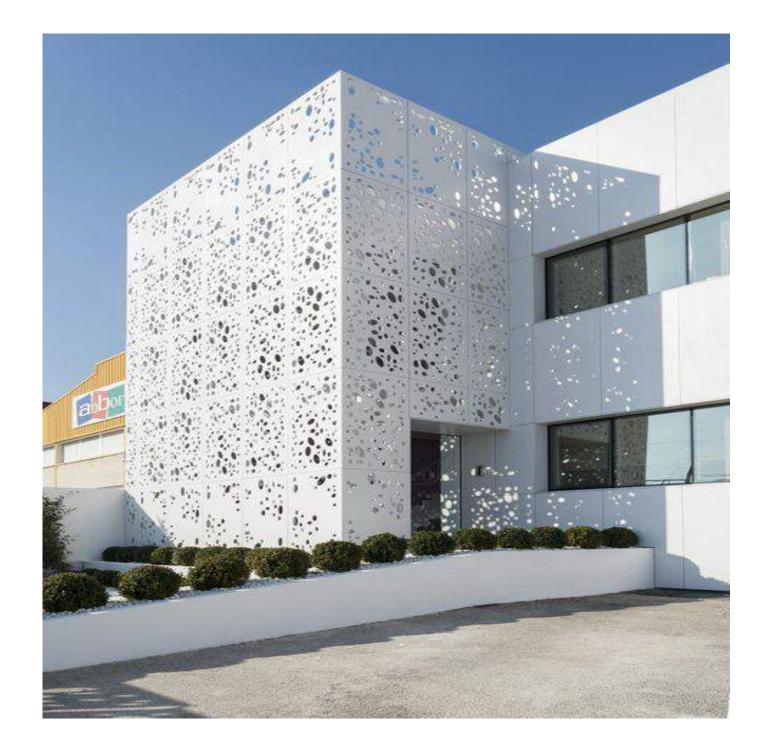

## PIGMENTO

Natures soft , elegant colour palette is perfectly matched to pigmento's subtle and authentic fibre cement shades.

This through- colored Homogenous fibre cement panel attains an unparalleled natural texture as a result of its dynamic production process.

It's fibre cement material, delicate surface texture and carefully matched full-body color lend each Pigmento panel a pleasant natural appearance and surface feel for unmistakable uniqueness.

- Homogeneous
- FIRE RESISTANT
- CNC CUTTING
- ENGRAVING
- 3D / DIGITAL PRINTING

### SPECIFICATIONS

•

- THICKNESS : 8/9/12/15/18MM
  - SIZES : 4FT X 8FT
  - WEIGHT : 42KG | 4FTX8FT | 9MM
- FIRE RATED : YES
- INSTALLATION: DRY CLADDING