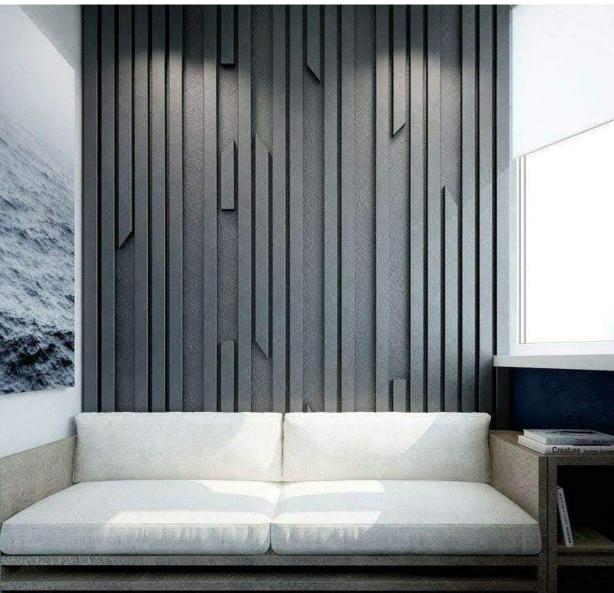

It's fibre cement material, delicate surface texture and carefully matched full-body color lend each Pigmento panel a pleasant natural appearance and surface feel for unmistakable uniqueness.

- Homogeneous
- FIRE RESISTANT
- CNC CUTTING
- ENGRAVING
- 3D / DIGITAL PRINTING