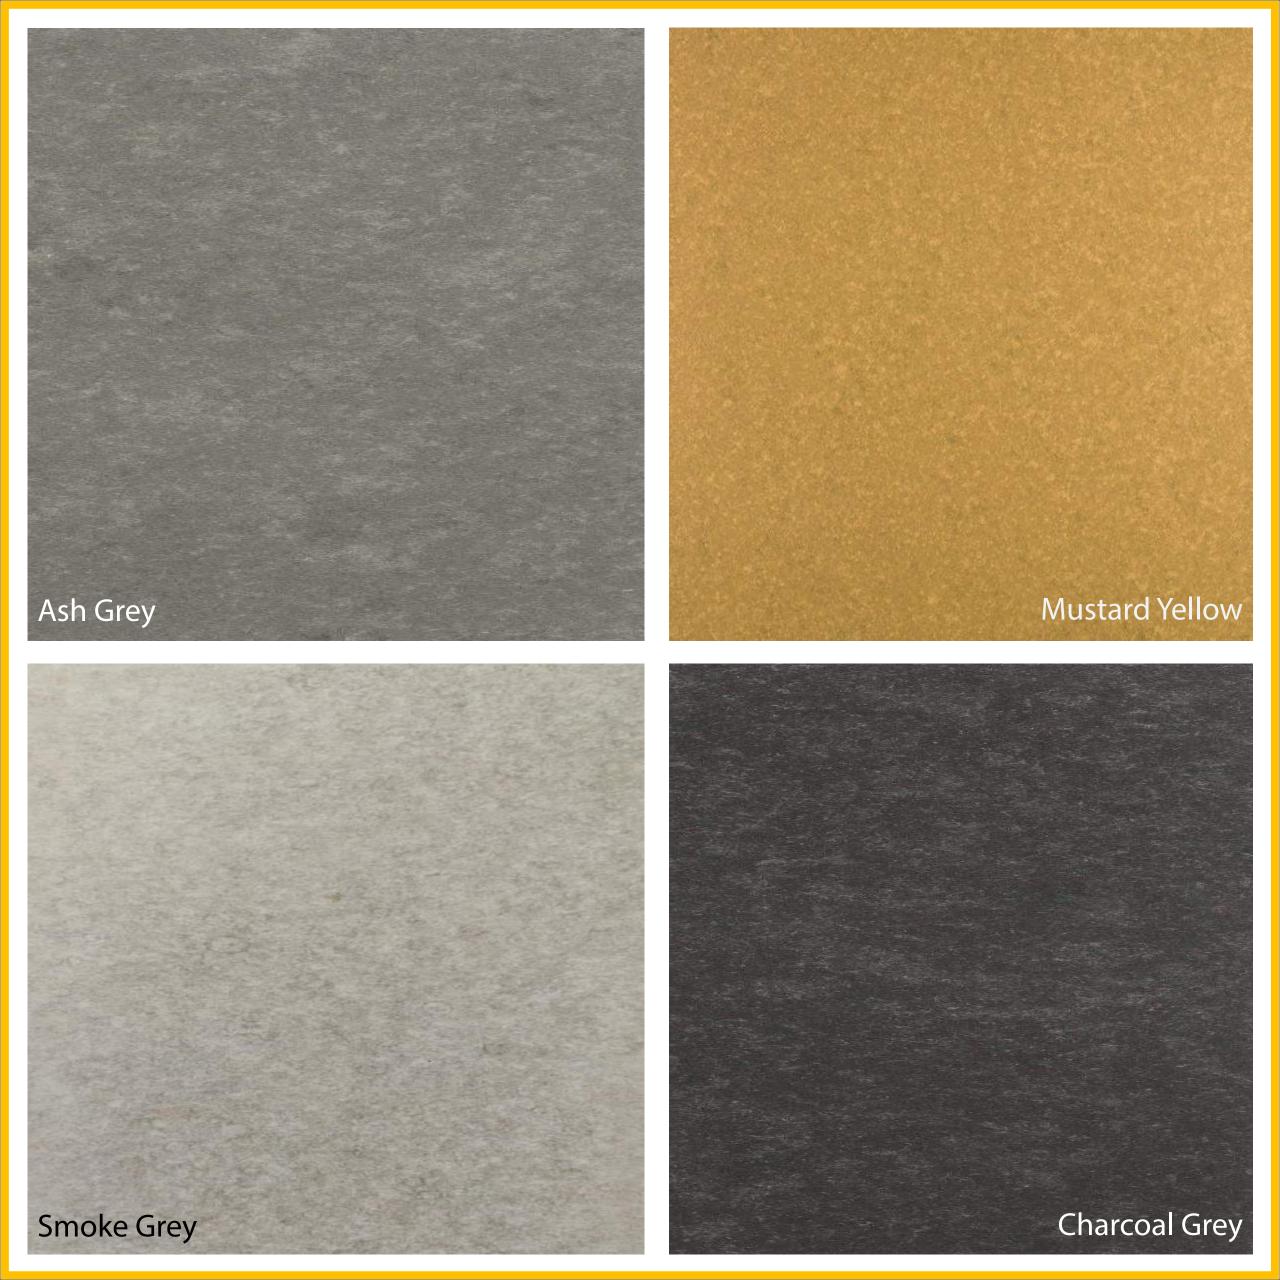

## PIGMENTO

Natures soft , elegant colour palette is perfectly matched to pigmento's subtle and authentic fibre cement shades.

This through- colored Homogenous fibre cement panel attains an unparalleled natural texture as a result of its dynamic production process.

It's fibre cement material, delicate surface texture and carefully matched full-body color lend each Pigmento panel a pleasant natural appearance and surface feel for unmistakable uniqueness.

- Homogeneous
- FIRE RESISTANT
- CNC CUTTING
- ENGRAVING
- 3D / DIGITAL PRINTING

### SPECIFICATIONS

•

- THICKNESS : 8/9/12/15/18MM
  - SIZES : 4FT X 8FT
  - WEIGHT : 42KG | 4FTX8FT | 9MM
- FIRE RATED : YES
- INSTALLATION: DRY CLADDING