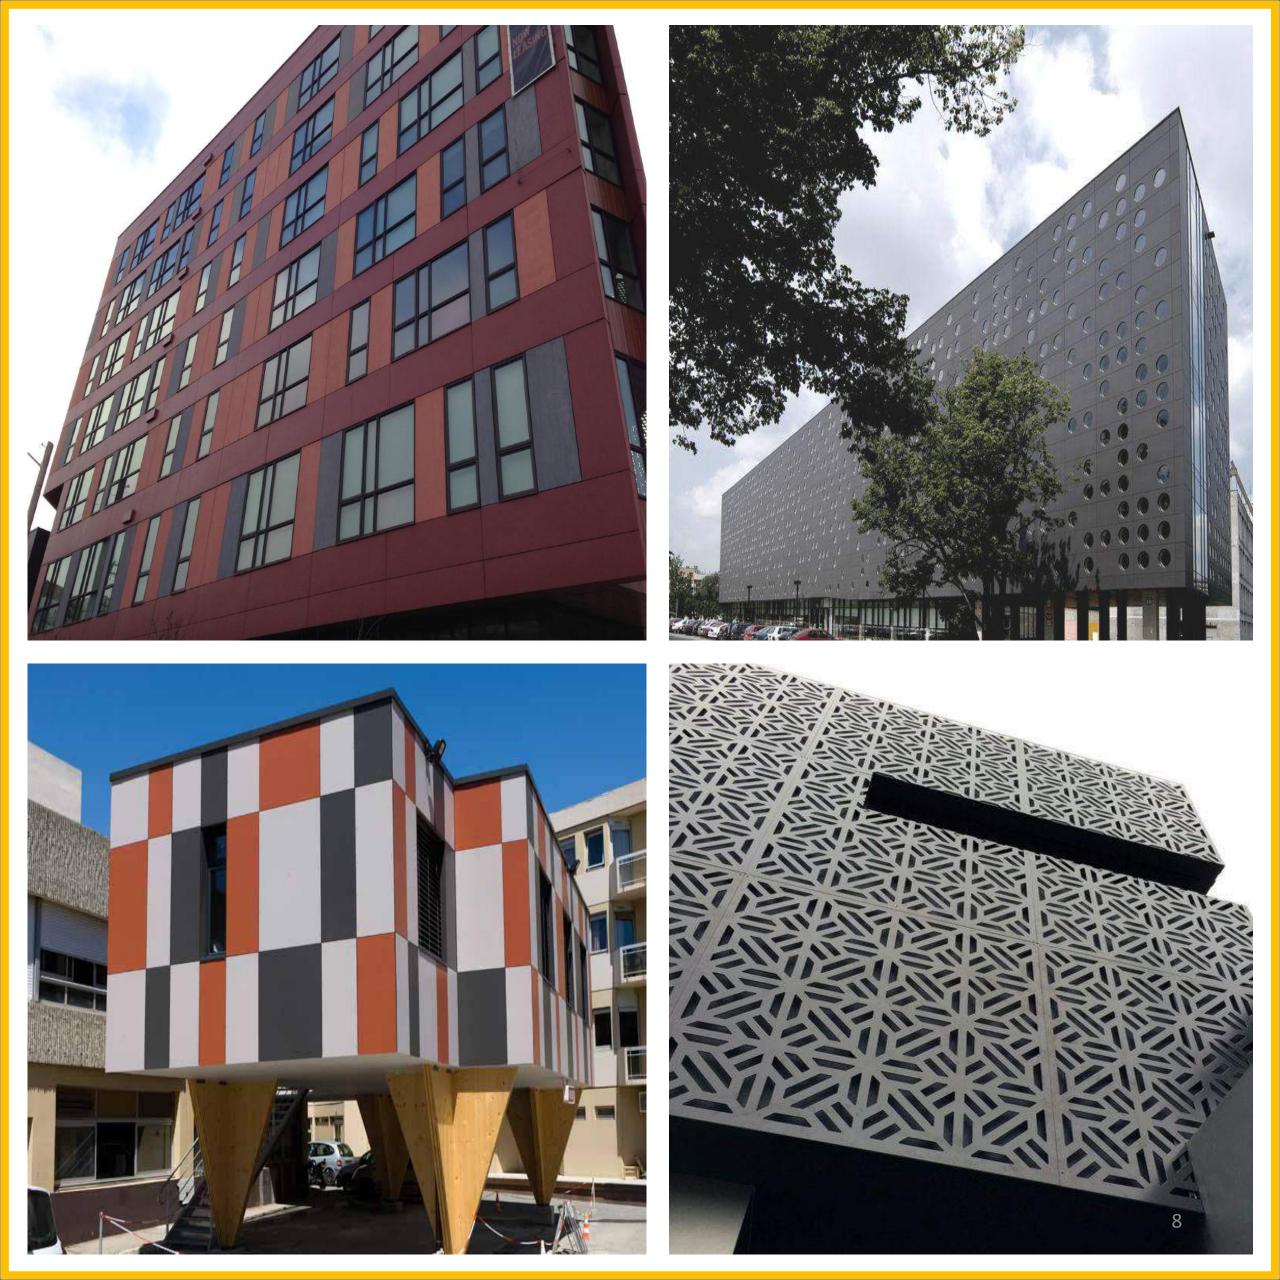

## PIGMENTO

Natures soft , elegant colour palette is perfectly matched to pigmento's subtle and authentic fibre cement shades.

This through- colored Homogenous fibre cement panel attains an unparalleled natural texture as a result of its dynamic production process.

It's fibre cement material, delicate surface texture and carefully matched full-body color lend each Pigmento panel a pleasant natural appearance and surface feel for unmistakable uniqueness.

- Homogeneous
- FIRE RESISTANT
- CNC CUTTING
- ENGRAVING
- 3D / DIGITAL PRINTING

### SPECIFICATIONS

•

- THICKNESS : 8/9/12/15/18MM
  - SIZES : 4FT X 8FT
  - WEIGHT : 42KG | 4FTX8FT | 9MM
- FIRE RATED : YES
- INSTALLATION: DRY CLADDING