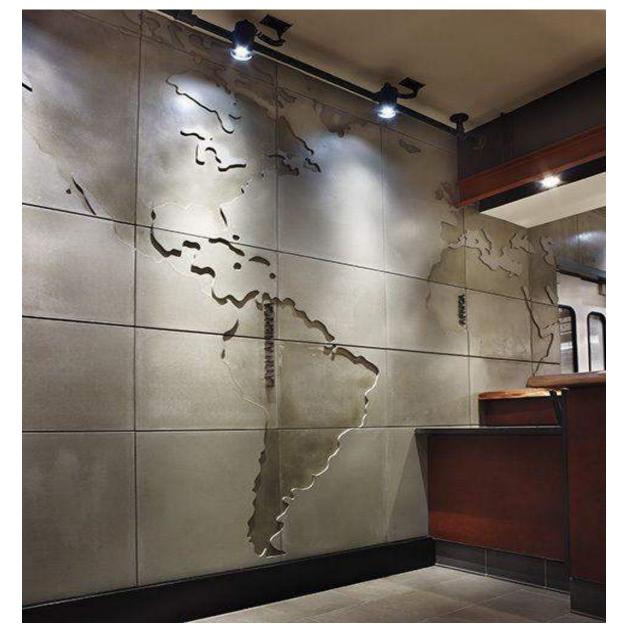

It's fibre cement material, delicate surface texture and carefully matched full-body color lend each Pigmento panel a pleasant natural appearance and surface feel for unmistakable uniqueness.

- Homogeneous
- FIRE RESISTANT
- CNC CUTTING
- ENGRAVING
- 3D / DIGITAL PRINTING