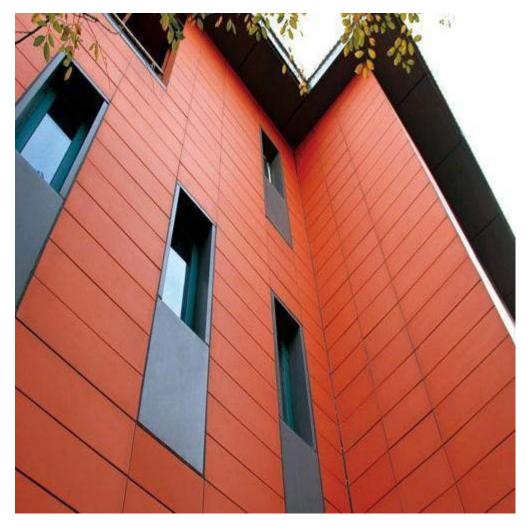

## PIGMENTO

Natures soft , elegant colour palette is perfectly matched to pigmento's subtle and authentic fibre cement shades.

This through- colored Homogenous fibre cement panel attains an unparalleled natural texture as a result of its dynamic production process.

It's fibre cement material, delicate surface texture and carefully matched full-body color lend each Pigmento panel a pleasant natural appearance and surface feel for unmistakable uniqueness.

- Homogeneous
- FIRE RESISTANT
- CNC CUTTING
- ENGRAVING
- 3D / DIGITAL PRINTING

### SPECIFICATIONS

•

- THICKNESS : 8/9/12/15/18MM
  - SIZES : 4FT X 8FT
  - WEIGHT : 42KG | 4FTX8FT | 9MM
- FIRE RATED : YES
- INSTALLATION: DRY CLADDING