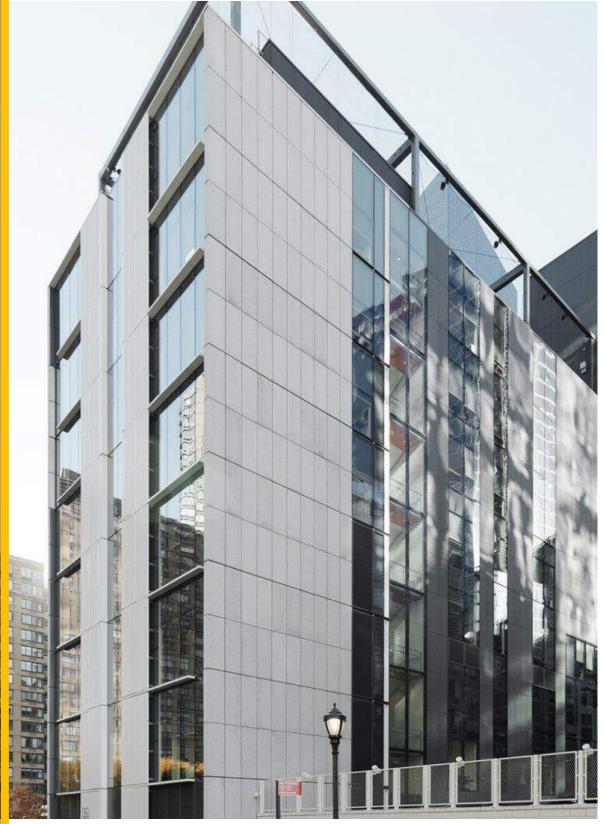

## PIGMENTO

Natures soft , elegant colour palette is perfectly matched to pigmento's subtle and authentic fibre cement shades.

This through- colored Homogenous fibre cement panel attains an unparalleled natural texture as a result of its dynamic production process.

It's fibre cement material, delicate surface texture and carefully matched full-body color lend each Pigmento panel a pleasant natural appearance and surface feel for unmistakable uniqueness.

- Homogeneous
- FIRE RESISTANT
- CNC CUTTING
- ENGRAVING
- 3D / DIGITAL PRINTING

### SPECIFICATIONS

•

- THICKNESS : 8/9/12/15/18MM
  - SIZES : 4FT X 8FT
  - WEIGHT : 42KG | 4FTX8FT | 9MM
- FIRE RATED : YES
- INSTALLATION: DRY CLADDING