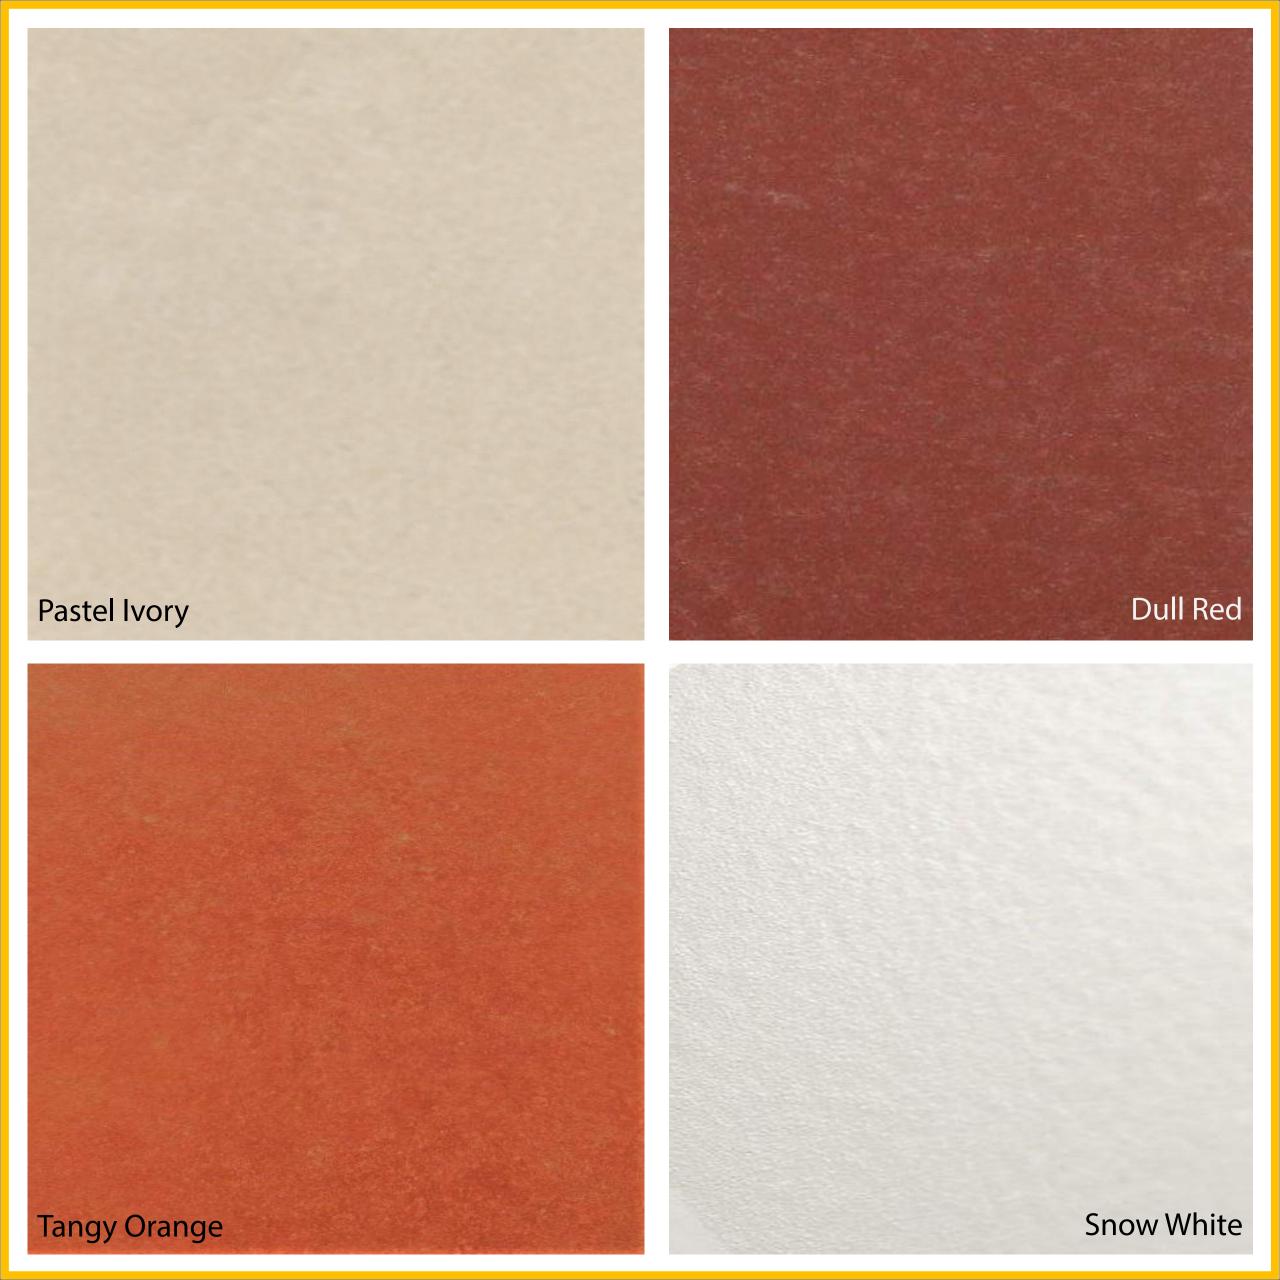

## PIGMENTO

Natures soft , elegant colour palette is perfectly matched to pigmento's subtle and authentic fibre cement shades.

This through- colored Homogenous fibre cement panel attains an unparalleled natural texture as a result of its dynamic production process.

It's fibre cement material, delicate surface texture and carefully matched full-body color lend each Pigmento panel a pleasant natural appearance and surface feel for unmistakable uniqueness.

- Homogeneous
- FIRE RESISTANT
- CNC CUTTING
- ENGRAVING
- 3D / DIGITAL PRINTING

### SPECIFICATIONS

•

- THICKNESS : 8/9/12/15/18MM
  - SIZES : 4FT X 8FT
  - WEIGHT : 42KG | 4FTX8FT | 9MM
- FIRE RATED : YES
- INSTALLATION: DRY CLADDING